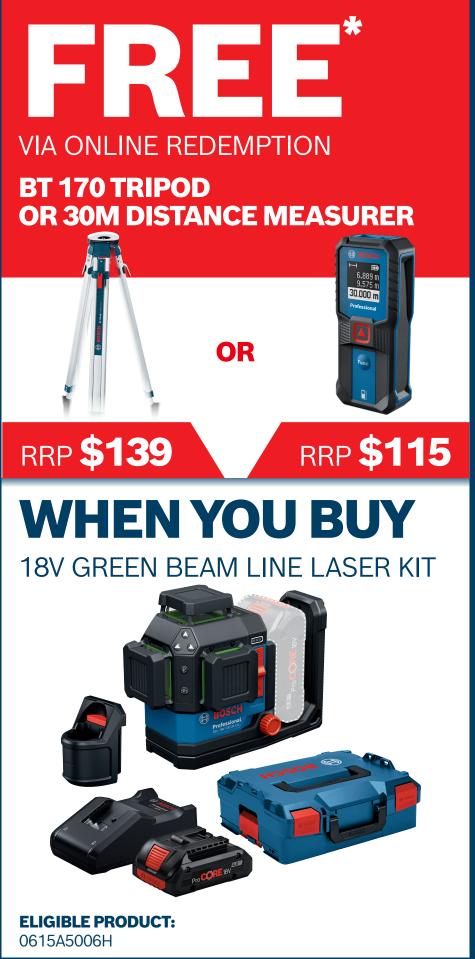

BT 170 TRIPOD OR 12V STARTER SET

VIA ONLINE REDEMPTION

WHEN YOU BUY
18V GREEN BEAM LINE LASER KIT

POCOLE BY

**ELIGIBLE PRODUCT:** 

0615V0004Z

PURCHASE BETWEEN 1<sup>ST</sup> APR 2025 - 30<sup>TH</sup> JUN 2025