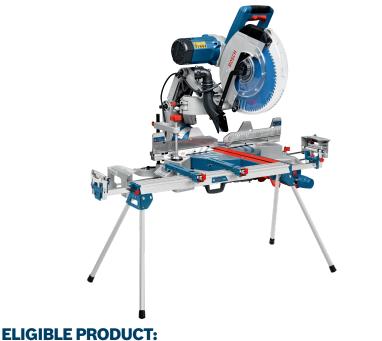

### WHEN YOU BUY

12-INCH CORDED MITRE SAW

**ELIGIBLE PRODUCT:** 0601B23640

**REDEEM BY 14TH JUL 2025** 

PURCHASE BETWEEN 1<sup>ST</sup> APR 2025 - 30<sup>TH</sup> JUN 2025

\*\*Bonus items are provided upfront in Total Tools, Sydney Tools and Tool Kit Depot, they are excluded from online redemption. TERMS & CONDITIONS APPLY. See www.boschbluecrew.com.au/Promotions for full T&Cs. \*TERMS & CONDITIONS APPLY. See www.boschbluecrew.com.au/Promotions for full T&Cs.