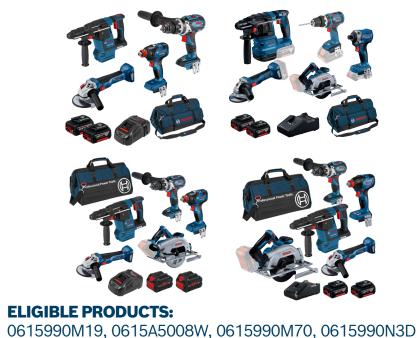

#### **BUY SELECTED**

18V 4 PIECE AND 5 PIECE HEAVY DUTY COMBO KITS

PURCHASE BETWEEN 1<sup>ST</sup> APR 2025 - 30<sup>TH</sup> JUN 2025

**REDEEM BY 14TH JUL 2025** 

\*\*Bonus items are provided upfront in Total Tools, Sydney Tools, and Tool Kit Depot, they are excluded from online redemption. TERMS & CONDITIONS APPLY. See www.boschbluecrew.com.au/Promotions for full T&Cs.
\*TERMS & CONDITIONS APPLY. See www.boschbluecrew.com.au/Promotions for full T&Cs.

#### **ELIGIBLE PRODUCTS:**

06019J5140, 0615990M9U, 0611914041, 0611915041, 0611913040, 0611918200, 0615990L8G, 06019H6100, 06019H6A00, 06019H6B00, 06019H6G00, 06019H6400, 06019H6E01, 06019H6L01, 06016B5140, 06016B5040, 06016C0040, 06016C0000, 06016C4000, 06016C4001, 06016B4040, 0601B43040, 0601B51140, 0601B41040, 0601B47040, 0601B51040, 0601B44040, 0601B44140, 06019K2050, 06013B0000, 06019L7001, 06019J8300, 06019J8301, 06019J8500, 06019J8501, 06019J8000, 06019J8200, 06019M1000, 06008D2000, 06008C8000, 06008D3000, 06011C30B0