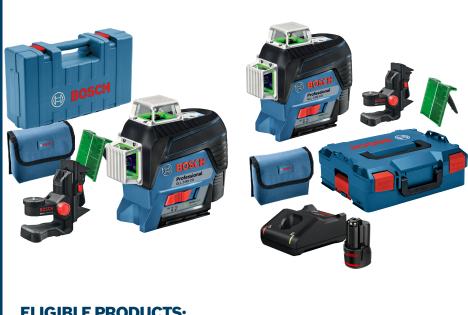

BT 170 TRIPOD OR 12V STARTER SET

VIA ONLINE REDEMPTION

WHEN YOU BUY
18V GREEN BEAM LINE LASER KIT

POCOLE BY

**ELIGIBLE PRODUCT:** 

0615V0004Z

PURCHASE BETWEEN 1<sup>ST</sup> APR 2025 - 30<sup>TH</sup> JUN 2025