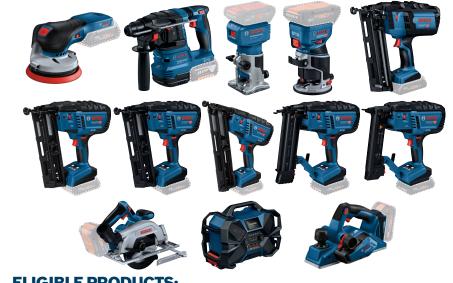

### **BUY ANY**

18V BITURBO BRUSHLESS SKIN

### **BITURBO**

BRUSHLESS

#### **ELIGIBLE PRODUCTS:**

06019J5140, 0615990M9U, 0611914041, 0611915041, 0611913040, 0611918200, 0615990L8G, 06019H6100, 06019H6A00, 06019H6B00, 06019H6G00, 06019H6400, 06019H6E01, 06019H6L01, 06016B5140, 06016B5040, 06016C0040, 06016C0000, 06016C4000, 06016C4001, 06016B4040, 0601B43040, 0601B51140, 0601B41040, 0601B47040, 0601B51040, 0601B44040, 0601B44140, 06019K2050, 06013B0000, 06019L7001, 06019J8300, 06019J8301, 06019J8500, 06019J8501, 06019J8000, 06019J8200, 06019M1000, 06008D2000, 06008C8000, 06008D3000, 06011C30B0