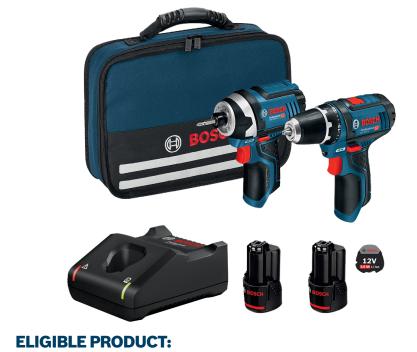

**ELIGIBLE PRODUCTS:** 06019C3140, 06019C3340

12V 2 PIECE COMBO KIT

0615990L1G