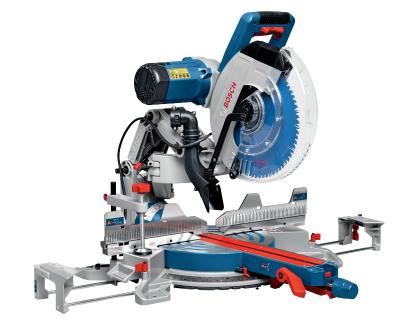

### WHEN YOU BUY

12-INCH CORDED MITRE SAW

**ELIGIBLE PRODUCT:** 0601B23640

**REDEEM BY 14TH JUL 2025** 

PURCHASE BETWEEN 1<sup>ST</sup> APR 2025 - 30<sup>TH</sup> JUN 2025

\*\*Bonus items are provided upfront in Total Tools, Sydney Tools and Tool Kit Depot, they are excluded from online redemption. TERMS & CONDITIONS APPLY. See www.boschbluecrew.com.au/Promotions for full T&Cs. \*TERMS & CONDITIONS APPLY. See www.boschbluecrew.com.au/Promotions for full T&Cs.