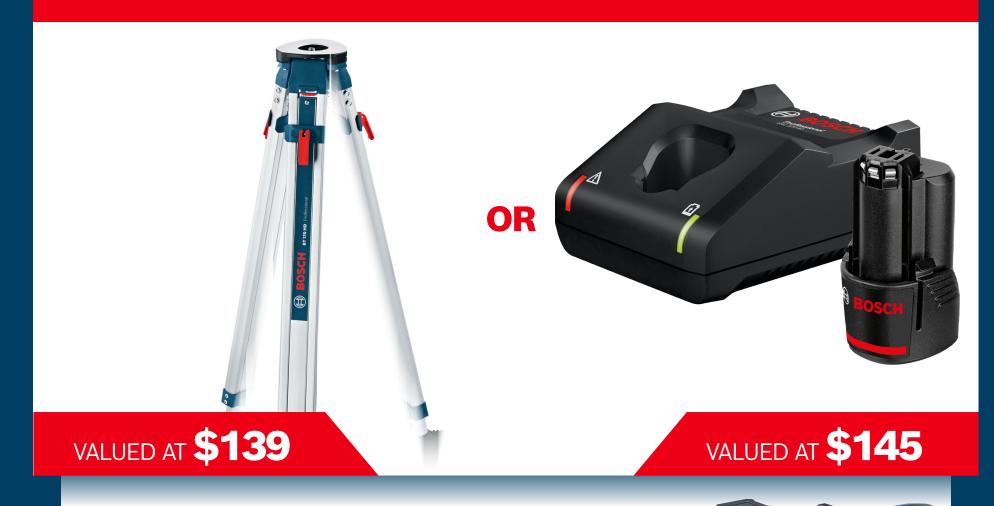

BT 170 TRIPOD OR 12V STARTER SET

VIA ONLINE REDEMPTION

WHEN YOU BUY
18V GREEN BEAM LINE LASER KIT

POCOLE BY

**ELIGIBLE PRODUCT:** 

0615V0004Z

PURCHASE BETWEEN 1<sup>ST</sup> APR 2025 - 30<sup>TH</sup> JUN 2025