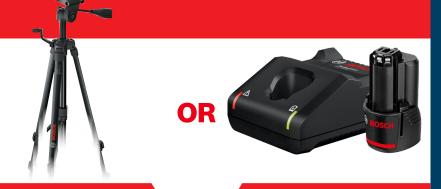

# 

VIA ONLINE REDEMPTION

**BT 150 TRIPOD OR 12V STARTER SET** 

RRP **\$59** 

RRP **\$145** 

BT 170 TRIPOD OR 12V STARTER SET

VIA ONLINE REDEMPTION

WHEN YOU BUY
18V GREEN BEAM LINE LASER KIT

POCOLE BY

**ELIGIBLE PRODUCT:** 

0615V0004Z

PURCHASE BETWEEN 1<sup>ST</sup> APR 2025 - 30<sup>TH</sup> JUN 2025