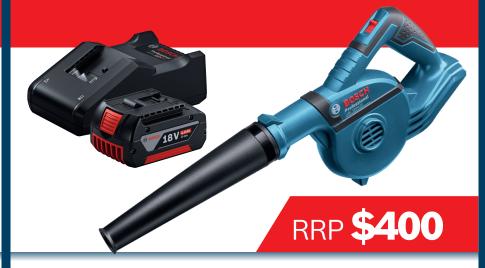

VIA ONLINE REDEMPTION

**18V BLOWER AND 18V 4.0AH STARTER SET** 

12-INCH CORDED MITRE SAW KIT

0615990J2B

PURCHASE BETWEEN 1<sup>ST</sup> APR 2025 - 30<sup>TH</sup> JUN 2025

**REDEEM BY** 14<sup>TH</sup> JUL 2025

\*TERMS & CONDITIONS APPLY. See www.boschbluecrew.com.au/Promotions for full T&Cs.

0615990M65, 0615990M67