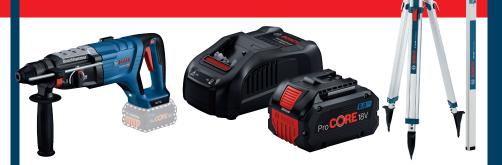

TERMS & CONDITIONS APPLY. See www.boschbluecrew.com.au/Promotions for full T&Cs.

18V CORDLESS ROTARY
HAMMER, ProCORE18V 8.0AH
STARTER KIT, TRIPOD
AND MEASURING ROD

RRP **\$1120** 

### **WHEN YOU BUY**