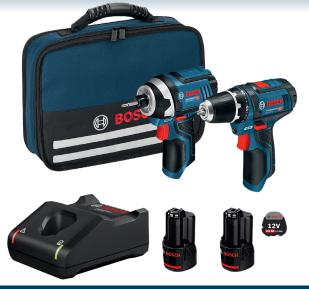

# WHEN YOU BUY 12V 2 PIECE COMBO KIT

**ELIGIBLE PRODUCT:** 

0615990L1G

**PURCHASE BETWEEN** 1<sup>ST</sup> FEB 2025 - 31<sup>ST</sup> MAR 2025

**REDEEM BY** 14<sup>TH</sup> APR 2025

\* Bonus items are provided upfront in Total Tools, Sydney Tools and Tool Kit Depot, they are excluded from online redemption.