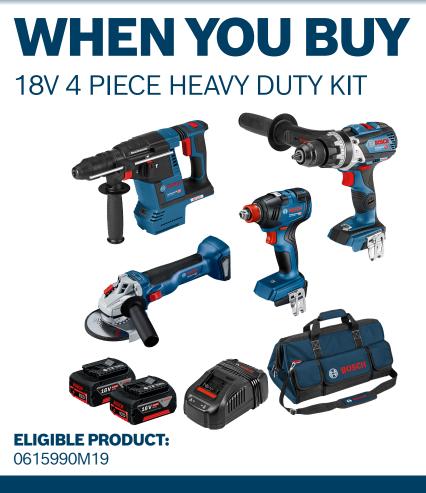

IN ONE TRANSACTION ON BOSCH EXPERT ACCESSORIES



**PURCHASE BETWEEN 1ST FEB 2025 - 31ST MAR 2025** 

**REDEEM BY 14TH APR 2025** 

\*TERMS & CONDITIONS APPLY. See www.boschbluecrew.com.au/Promotions for full T&Cs.







# BUY SELECTED 18V BITURBO BRUSHLESS BENCHTOP TOOLS ELIGIBLE PRODUCTS: 0601B43040, 0601B47040, 0601B51040, 0601B44040



**PURCHASE BETWEEN 1ST FEB 2025 - 31ST MAR 2025** 

**REDEEM BY 14TH APR 2025** 

\*Bonus items are provided upfront in Total Tools, Sydney Tools and Tool Kit Depot, they are excluded from online redemption.

TERMS & CONDITIONS APPLY. See www.boschbluecrew.com.au/Promotions for full T&Cs.







18V CORDLESS ROTARY
HAMMER, ProCORE18V 8.0AH
STARTER KIT, TRIPOD
AND MEASURING ROD



RRP **\$1120** 

### **WHEN YOU BUY**



### **BUY SELECTED**

**ROTAT