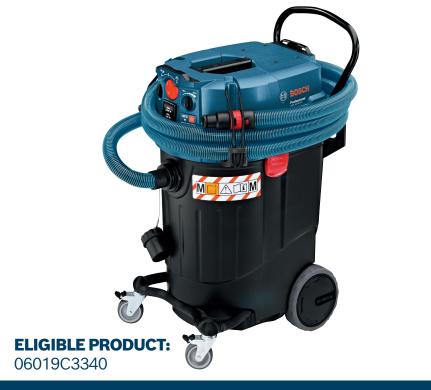

### **WHEN YOU BUY**

55L M-CLASS DUST EXTRACTOR

PURCHASE BETWEEN 1<sup>ST</sup> FEB 2025 - 31<sup>ST</sup> MAR 2025

**REDEEM BY 14TH APR 2025** 

\*TERMS & CONDITIONS APPLY. See www.boschbluecrew.com.au/Promotions for full T&Cs.