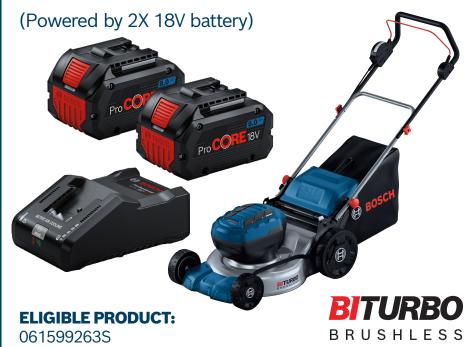

### WHEN YOU BUY

18V BITURBO BRUSHLESS LAWN MOWER KIT

PURCHASE BETWEEN 1<sup>ST</sup> FEB 2025 - 31<sup>ST</sup> MAR 2025

**REDEEM BY** 14<sup>TH</sup> APR 2025

\*TERMS & CONDITIONS APPLY. See www.boschbluecrew.com.au/Promotions for full T&Cs.