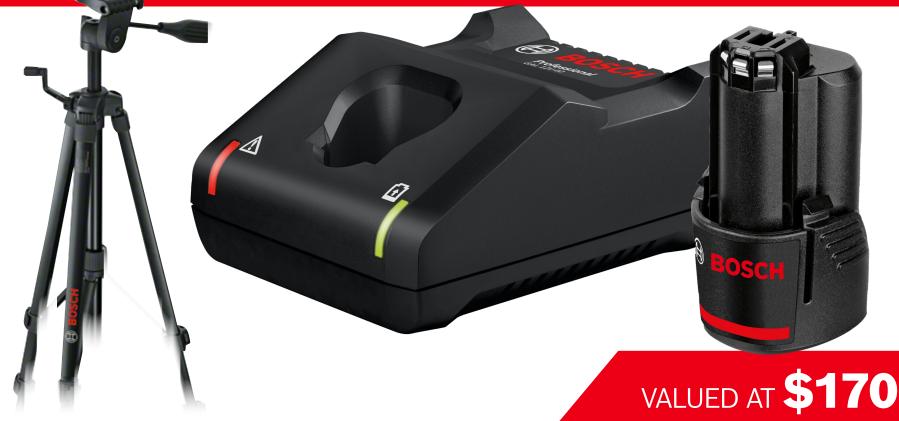

\*TERMS & CONDITIONS APPLY. See www.boschbluecrew.co.nz/Promotions for full T&Cs.

VALUED AT **\$11**0

# WHEN YOU BUY 3X360 GREEN BEAM LINE LASER

**ELIGIBLE PRODUCT:** 0601063U80

## **PURCHASE BETWEEN** 1<sup>ST</sup> FEB 2025 - 31<sup>ST</sup> MAR 2025 **REDEEM BY** 14<sup>TH</sup> APR 2025

\* Bonus items are provided upfront in Sydney Tools, PlaceMakers, Mitre 10 and NZ Safety Blackwoods, they are excluded from online redemption. TERMS & CONDITIONS APPLY. See www.boschbluecrew.co.nz/Promotions for full T&Cs.