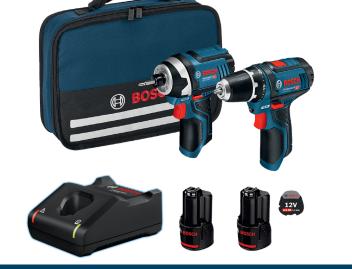

# **WHEN YOU BUY** 12V 2 PIECE COMBO KIT

ELIGIBLE PRODUCT: 0615990L1G

**PURCHASE BETWEEN** 1<sup>ST</sup> FEB 2025 - 31<sup>ST</sup> MAR 2025 **REDEEM BY** 14<sup>TH</sup> APR 2025

\*TERMS & CONDITIONS APPLY. See www.boschbluecrew.co.nz/Promotions for full T&Cs.