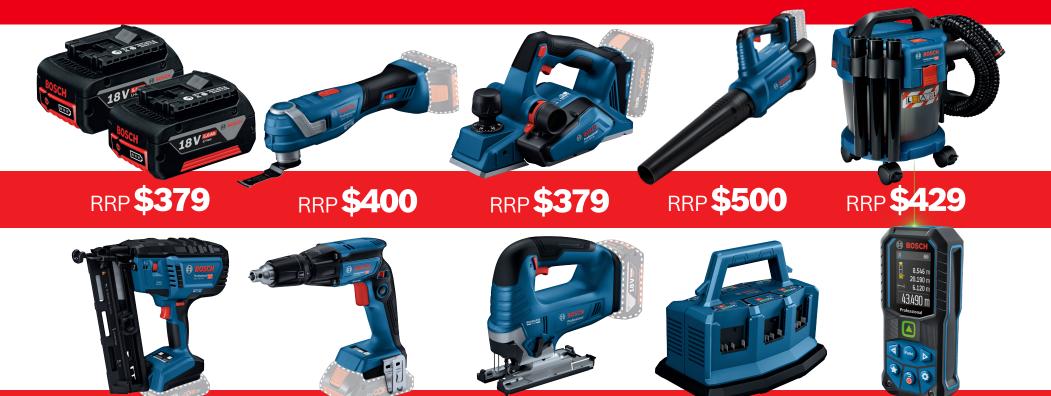

## YOUR CHOICE OF REDEMPTION PICK 2 OF THE BELOW

RRP **\$340** 

RRP **\$289** 

RRP **\$420** 

# **WHEN YOU BUY** 18V 10 PIECE HEAVY DUTY KIT

RRP **\$485** 

ELIGIBLE PRODUCT: 0615990N3B

RRP **\$699** 

**PURCHASE BETWEEN** 1<sup>ST</sup> FEB 2025 - 31<sup>ST</sup> MAR 2025 **REDEEM BY** 14<sup>TH</sup> APR 2025